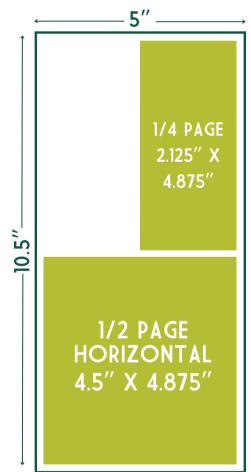

# **EVENT AD PROGRAM SPECS**

| AD SIZE (PORTRAIT ORIENTATION) | DIMENSIONS      |
|--------------------------------|-----------------|
| 1/2 page horizontal            | 4.5″ X 4.875″   |
| 1/4 page                       | 2.125″ x 4.875″ |